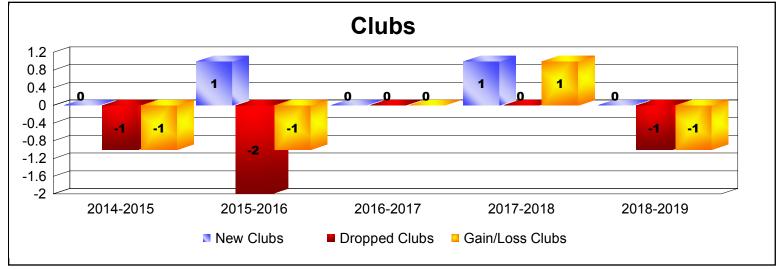

District 103SE As of June 2019 Cumulative

| Year      | New<br>Clubs | Dropped<br>Clubs | Gain/<br>Loss<br>Clubs | New<br>Members | Charter<br>Members | Reinstate<br>Members | Transfer<br>Members | Total<br>Member<br>Added | Total<br>Members<br>Dropped | Gain/<br>Loss<br>Members |
|-----------|--------------|------------------|------------------------|----------------|--------------------|----------------------|---------------------|--------------------------|-----------------------------|--------------------------|
| 2014-2015 | 0            | -1               | -1                     | 96             | 0                  | 1                    | 23                  | 120                      | -202                        | -82                      |
| 2015-2016 | 1            | -2               | -1                     | 125            | 21                 | 2                    | 24                  | 172                      | -169                        | 3                        |
| 2016-2017 | 0            | 0                | 0                      | 98             | 1                  | 8                    | 16                  | 123                      | -166                        | -43                      |
| 2017-2018 | 1            | 0                | 1                      | 108            | 22                 | 5                    | 22                  | 157                      | -175                        | -18                      |
| 2018-2019 | 0            | -1               | -1                     | 120            | 0                  | 10                   | 18                  | 148                      | -176                        | -28                      |
| Average   | 0            | -1               | 0                      | 109            | 9                  | 5                    | 21                  | 144                      | -178                        | -34                      |