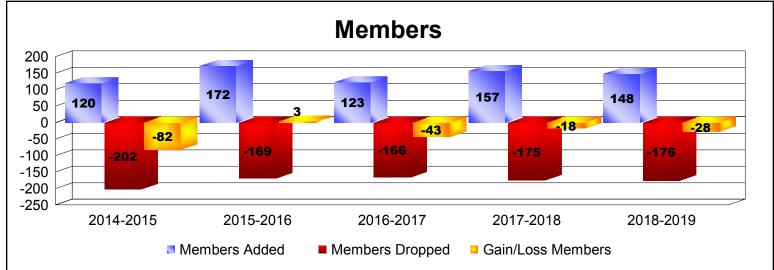

District 103SE As of June 2019 Cumulative

| Year      | New<br>Clubs | Dropped<br>Clubs | Gain/<br>Loss<br>Clubs | New<br>Members | Charter<br>Members | Reinstate<br>Members | Transfer<br>Members | Total<br>Member<br>Added | Total<br>Members<br>Dropped | Gain/<br>Loss<br>Members |
|-----------|--------------|------------------|------------------------|----------------|--------------------|----------------------|---------------------|--------------------------|-----------------------------|--------------------------|
| 2014-2015 | 0            | -1               | -1                     | 96             | 0                  | 1                    | 23                  | 120                      | -202                        | -82                      |
| 2015-2016 | 1            | -2               | -1                     | 125            | 21                 | 2                    | 24                  | 172                      | -169                        | 3                        |
| 2016-2017 | 0            | 0                | 0                      | 98             | 1                  | 8                    | 16                  | 123                      | -166                        | -43                      |
| 2017-2018 | 1            | 0                | 1                      | 108            | 22                 | 5                    | 22                  | 157                      | -175                        | -18                      |
| 2018-2019 | 0            | -1               | -1                     | 120            | 0                  | 10                   | 18                  | 148                      | -176                        | -28                      |
| Average   | 0            | -1               | 0                      | 109            | 9                  | 5                    | 21                  | 144                      | -178                        | -34                      |